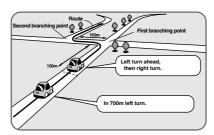

#### ■Intersection guidance

- The system voice announces the distance to an upcoming turn and the turning direction.
- → This guidance function is automatic. Therefore, you do not have to set it, and it cannot be
- The system vocally announces the distance to an upcoming highway branching point or junction.

When two intersections are close together, the voice guidance may be late.

When two roundabouts are close together, the voice guidance for the second may be late.