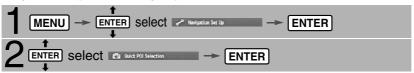

# Navigation Set Up

(User Setting)

This function allows you set the categories on the area displayed when the (Point of Interest) menu is selected on the map. Quick POI enables you store up to six different kinds of categories which you use most regularly.

### Open the [QUICK POI SELECTION] screen

Select the button for Quick POI storage.

Select the category to be changed : This button allows you to restore the factory settings.

Select a category. Once selected, subcategories will be displayed.

:Subcategories from all of the individual categories will be displayed together.

Select the subcategories to be displayed on the map.

Repeat the above steps to add further POI markers displayed on the menu.