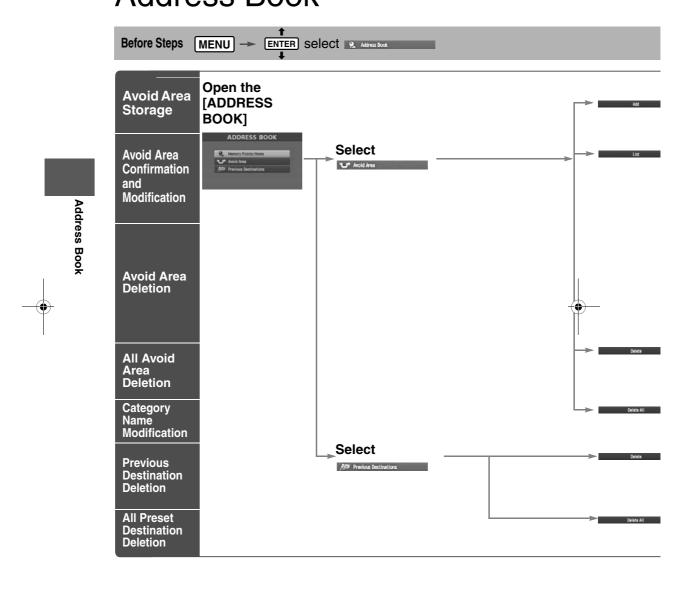

## Advanced use ■ Address Book

| Address Book                                                                                |     |
|---------------------------------------------------------------------------------------------|-----|
| <ul> <li>Address Book34</li> </ul>                                                          |     |
| (Memory Point Storage), (Memory Point Confirmation and Modification),                       |     |
| (Preset Destinations or Home storage), (Memory Point Deletion), (All Memory Point Deletion) | ory |
| Point Deletion), (Displays Icons at Memory Points), (Avoid Area Storage),                   |     |
| (Avoid Area Confirmation and Modification), (Avoid Area Deletion),                          |     |
| (All Avoid Area Deletion), (Category Name Modification), (Previous                          |     |
| Destination Deletion), (All Preset Destination Deletion)                                    |     |
| ■ Voice Recognition                                                                         |     |
| Voice Recognition                                                                           |     |
| (Voice Recognition Structure), (Select the Language),                                       |     |
| (Basic Usage Pattern), (Cancel Voice Recognition), (Voice Recognition                       |     |
| Command)                                                                                    |     |
| ■ Navigation Set Up                                                                         |     |
| Volume Adjustment40                                                                         |     |
| <ul> <li>Navigation Set Up42</li> </ul>                                                     |     |
| (User Setting), (Quick POI Selection), (Calibration), (Restore System                       |     |
| Defaults), (Language), (Map Configuration)                                                  |     |
|                                                                                             |     |