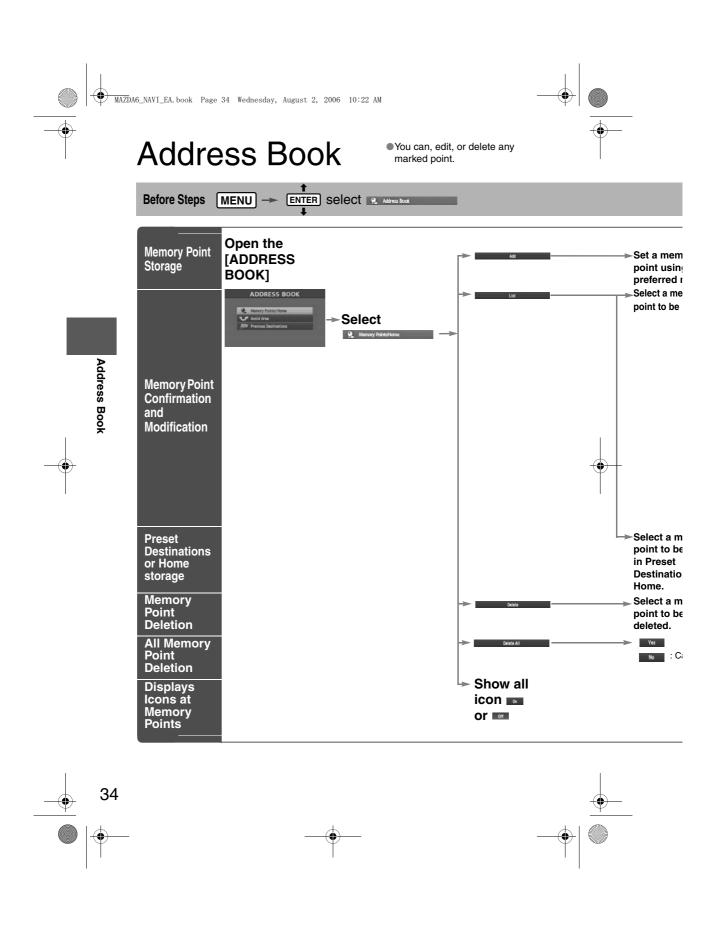

## Advanced use ■ Address Book

| Address Book                                                                                |     |
|---------------------------------------------------------------------------------------------|-----|
| <ul> <li>Address Book34</li> </ul>                                                          |     |
| (Memory Point Storage), (Memory Point Confirmation and Modification),                       |     |
| (Preset Destinations or Home storage), (Memory Point Deletion), (All Memory Point Deletion) | ory |
| Point Deletion), (Displays Icons at Memory Points), (Avoid Area Storage),                   |     |
| (Avoid Area Confirmation and Modification), (Avoid Area Deletion),                          |     |
| (All Avoid Area Deletion), (Category Name Modification), (Previous                          |     |
| Destination Deletion), (All Preset Destination Deletion)                                    |     |
| ■ Voice Recognition                                                                         |     |
| Voice Recognition                                                                           |     |
| (Voice Recognition Structure), (Select the Language),                                       |     |
| (Basic Usage Pattern), (Cancel Voice Recognition), (Voice Recognition                       |     |
| Command)                                                                                    |     |
| ■ Navigation Set Up                                                                         |     |
| Volume Adjustment40                                                                         |     |
| <ul> <li>Navigation Set Up42</li> </ul>                                                     |     |
| (User Setting), (Quick POI Selection), (Calibration), (Restore System                       |     |
| Defaults), (Language), (Map Configuration)                                                  |     |
|                                                                                             |     |

## Navigation Set Up

(User Setting)

# Navigation Set Up

(User Setting)

This function allows you set the categories on the area displayed when the (Point of Interest) menu is selected on the map. Quick POI enables you store up to six different kinds of categories which you use most regularly.

### Open the [QUICK POI SELECTION] screen

Select the button for Quick POI storage.

Select the category to be changed : This button allows you to restore the factory settings.

Select a category. Once selected, subcategories will be displayed.

:Subcategories from all of the individual categories will be displayed together.

Select the subcategories to be displayed on the map.

Repeat the above steps to add further POI markers displayed on the menu.