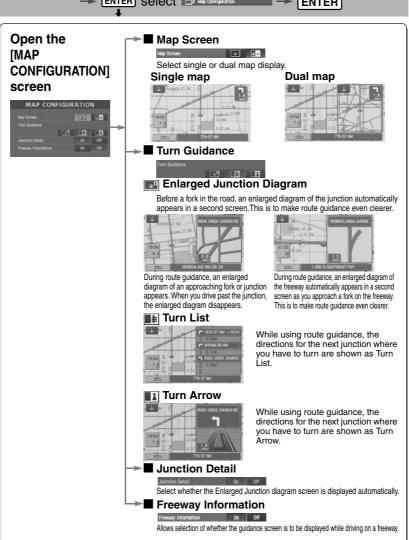

| On                                  |  |  |  |
| Map Configuration                                                    |                                     |  |  |  |
| Freeway Information                                                  | Off                                 |  |  |  |
| Guidance Screen                                                      | ON                                  |  |  |  |
| Map screen                                                           | Single                              |  |  |  |
| Turn Guidance Screen                                                 | Turn List                           |  |  |  |







Navigation Set Up



You can change the language of the menu and the voice guidance.















### Navigation Set Up Map Configuration





50















#### **Voice Guidance**



- The navigation system is just a support system for the driver. The driver should always pay attention to the traffic situation to safely make decisions. You may be unable at times to arrive at your destination due to out-of-date information on a map disc. You should be especially careful when selecting an urgent destination such as a hospital or a police station.
- Your route may sometimes include roads that are not open to vehicles or are closed due to traffic regulations. Please comply with the local traffic regulations.
- Do not change the settings and destination locations while driving. Minimize the time spent viewing the monitor screen and listening to the voice guidance while driving. Operating the system will distract the driver from