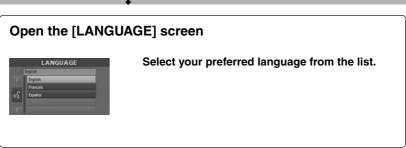

Select your preferred language from the list

Navigation Set Up

You can change the language of the menu and the voice guidance.