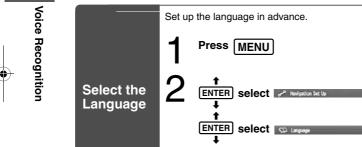

ons.





For Character Entry, please refer to page 27.

















Routir





Select the sort methods

ont : Sorts the police station or the hospital by Distance.

sort : Sorts the police station or the hospital by name.

Select the name from Select the list

the list

J

Routing















For Character Entry, please refer to page 27.









● You can select one of the Six Categories on the menu or List Categories and then select the











## **Character Entry**



To enter the house phone number, and other.

Select the characters on the screen.







## **Direct Destination Input**



























Address Book























●Voice control can be carried out by simply Pressing TALK and using a voice command (ﷺ page 39) spoken into the microphone.





Basic
Usage
Pattern

Press TALK (Steering Wheel)
Speak the desired voice command

Cancel Voice Cancel Long press TALK (Steering Wheel) (Press it more than 0.7 seconds.)

Note

After the navigation system has been set, voice recognition needs approximately 2 minutes for activation on preparation. Wait momentarily.

Select your preferred language from the list











#### **Avoiding Voice Recognition Errors.**

Read the notes listed below to allow the Voice Recognition function to recognize your voice properly. Speak a voice command clearly.

- •Keep yourself in a safe driving position. Do not face or approach the microphone to make a voice command to recognize.
- Voice recognition may fail to recognize your command due to voice tone. If this happens, change the tone of your voice by s