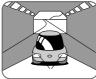

#### ■GPS signal reception is poor in the following places

In tunnels

Among high-rise buildings Under elevated roads

In wooded areas

There may be vehicle position deviations for some time until GPS signals are received after turning on the ignition.

#### **Position Correction for Elevated Roads**

Position accuracy is improved by detecting if the vehicle is running on or under an elevated road.

#### **Position Correction for Parking Garages**

Position accuracy is improved by detecting if the vehicle is driving in an elevated or underground parking garage.