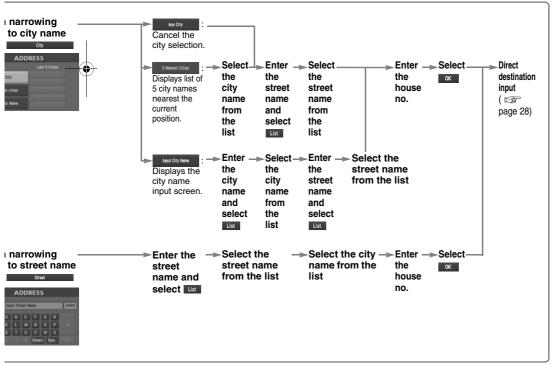

For Character Entry, please refer to page 27.

Routir

Select the sort methods

ont : Sorts the police station or the hospital by Distance.

sort : Sorts the police station or the hospital by name.

Select the name from Select the list

the list

J

Routing

For Character Entry, please refer to page 27.

● You can select one of the Six Categories on the menu or List Categories and then select the

## **Character Entry**

To enter the house phone number, and other.

Select the characters on the screen.

## **Direct Destination Input**

Address Book

●Voice control can be carried out by simply Pressing TALK and using a voice command (ﷺ page 39) spoken into the microphone.

Basic
Usage
Pattern

Press TALK (Steering Wheel)
Speak the desired voice command