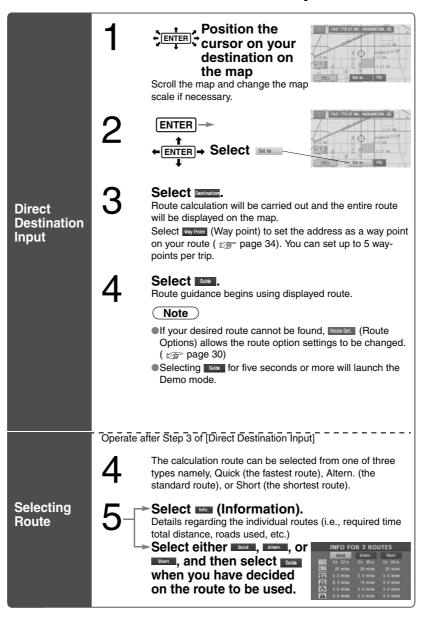

#### ■ Stop your vehicle before the following operations.

Do not change the settings and destination locations while driving. Minimize the time spent viewing the monitor screen and listening to the voice guidance while driving. Operating the system will distract the driver from looking ahead of the vehicle and may cause an accident.

Always stop the vehicle in a safe location and put the parking brake on before operating the system.