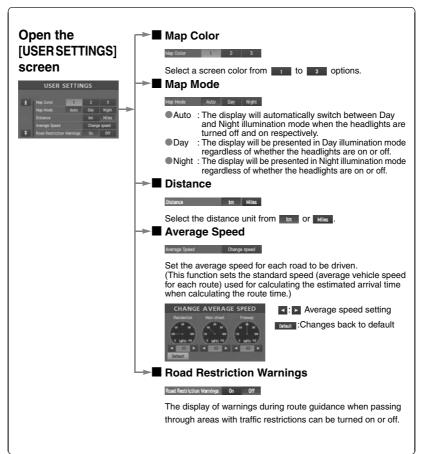

## Navigation Set Up

(User Setting)

# Navigation Set Up

(User Setting)

This function allows you set the categories on the area displayed when the (Point of Interest) menu is selected on the map. Quick POI enables you store up to six different kinds of categories which you use most regularly.