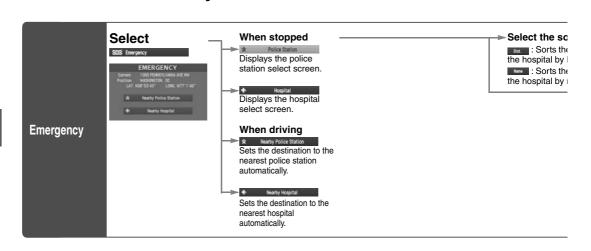

For Character Entry, please refer to page 27.

Routir

Select the sort methods

ont : Sorts the police station or the hospital by Distance.

sort : Sorts the police station or the hospital by name.

Select the name from Select the list

the list

J

Routing

For Character Entry, please refer to page 27.

● You can select one of the Six Categories on the menu or List Categories and then select the