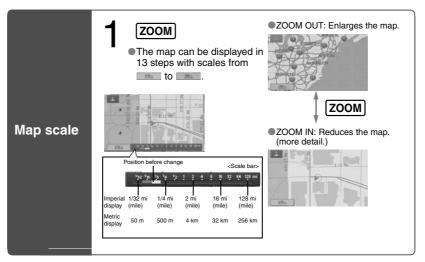

## Screen change Changing the Map Orientation/Scale

■ Do not keep your eyes fixed on the monitor screen or operate the system while driving

Do not change the settings and destination locations while driving. Minimize the time spent viewing the monitor screen and listening to the voice guidance while driving. Operating the system will distract the driver from looking ahead of the vehicle and may cause an accident. Always stop the vehicle in a safe location and use the parking brake before operating the system.