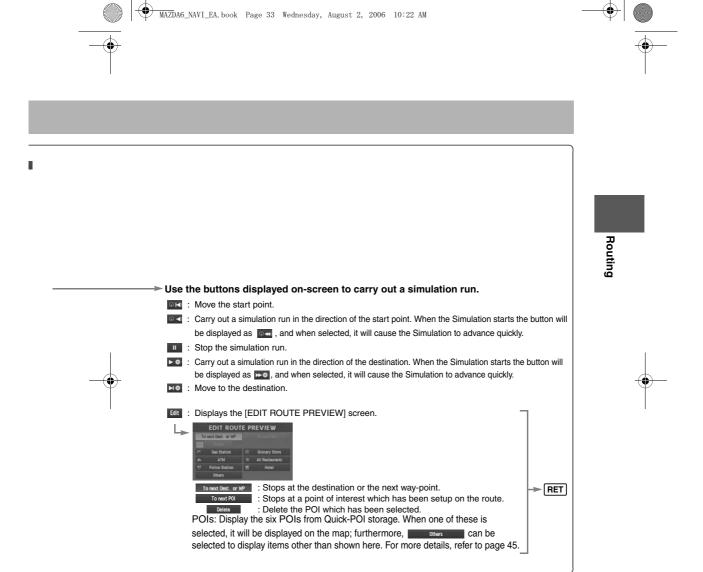

#### **Screens Before Setting Route**

- (1) Map Orientation control
- ( 愛 page 16) GPS (Global Positioning System) marker (2) ( page 52) Clock
- (3) Clock will be displayed when you set up Clock on Navigation Set Up On.
- Vehicle marker Shows the current position and direction of your vehicle.
- Scale display
  Displays the scale of the map.
  Distance from current position Displays the distance from the current position to the position pointed by O
- (7) Set Destination button

The destination, memory point or way point will be set at the position pointed by O in the scroll screen.

Store Memory Point button

Stores markers on the map.
POI (Point of Interest) Display button
( page 26)

#### Screens During Route Guidance

- (1) Distance and Time to Destination display
  Displays the time\* and distance to the destination or way point.
  Selecting this will display the next and further information on the way point or time and distance to the destination.
  (\*Either required time or estimated time arrival).

  (3) Turn Arrow display
  Shows the direction to turn at the next junction and the distance to the junction (\*Brows Preferences button)
  (\*Either required time or estimated time arrival).

Route display Shows the provided route as a thick blue line.

- - junction and the distance to the junction. Route Preferences button

currently driving on.