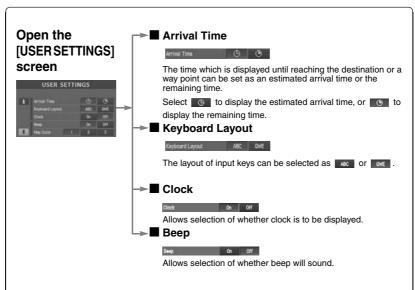

## Navigation Set Up

(User Setting)

# Navigation Set Up

(User Setting)

This function allows you set the categories on the area displayed when the (Point of Interest) menu is selected on the map. Quick POI enables you store up to six different kinds of categories which you use most regularly.

#### **Set Clock**

The current time is set using this function. Since time notification is provided by a GPS satellite.

Select if you prefer 24-hour display; for 12-hour display.

Select to move the setting ahead by one hour, and similarly, select to move it back by one hour.

#### Note

Minutes are adjusted by the GPS, however, it is necessary to adjust hours under the following conditions:

- Driving across different time zones
- Daylight saving time start and end