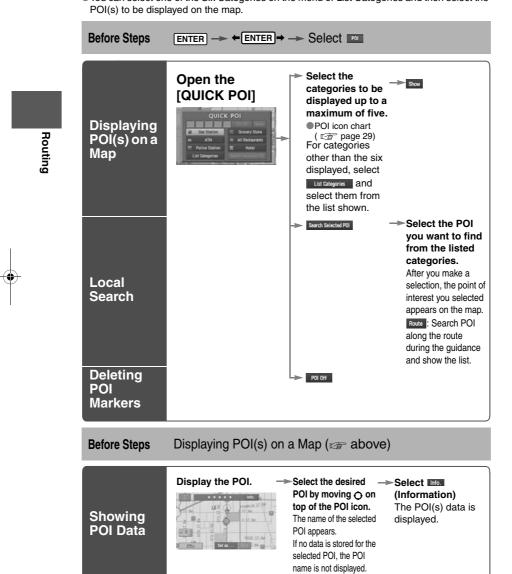

For Character Entry, please refer to page 27.

Routir

Select the sort methods

ont : Sorts the police station or the hospital by Distance.

sort : Sorts the police station or the hospital by name.

Select the name from Select the list

the list

J

Routing

For Character Entry, please refer to page 27.

● You can select one of the Six Categories on the menu or List Categories and then select the

# Navigation Set Up

(User Setting)

This function allows you set the categories on the area displayed when the (Point of Interest) menu is selected on the map. Quick POI enables you store up to six different kinds of categories which you use most regularly.

### Open the [QUICK POI SELECTION] screen

Select the button for Quick POI storage.

Select the category to be changed : This button allows you to restore the factory settings.

Select a category. Once selected, subcategories will be displayed.

:Subcategories from all of the individual categories will be displayed together.

Select the subcategories to be displayed on the map.

Repeat the above steps to add further POI markers displayed on the menu.