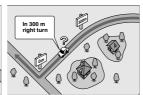

#### ■Intersection guidance

- The system voice announces the distance to an upcoming turn and the turning direction.
- → This guidance function is automatic. Therefore, you do not have to set it, and it cannot be
- The system vocally announces the distance to an upcoming highway branching point or junction.

When two intersections are close together, the voice guidance may be late.

When two roundabouts are close together, the voice guidance for the second may be late.