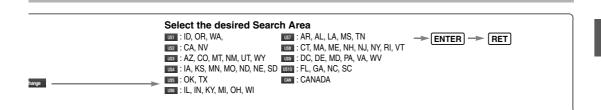

### [Default List]

| Item                                                                 | Initial condition                   |  |  |  |
|----------------------------------------------------------------------|-------------------------------------|--|--|--|
| Menu names                                                           |                                     |  |  |  |
| Map Orientation                                                      | North up                            |  |  |  |
| Map display mode                                                     | Single-screen display               |  |  |  |
| Map Display scale/Map scale for Dual-screen is not object of backup. | Single-screen: 10,000 map (1/16 mi) |  |  |  |
| Display guidance language                                            | English                             |  |  |  |
| Quick-POI map display                                                | All Off                             |  |  |  |
| Quick-POI Selection                                                  | A : Gas station                     |  |  |  |
|                                                                      | B: ATM                              |  |  |  |
|                                                                      | C : Police Station                  |  |  |  |
|                                                                      | D : Grocery store                   |  |  |  |
|                                                                      | E : All Restaurant                  |  |  |  |
|                                                                      | F : Hotel                           |  |  |  |
| Search Area                                                          | US9 (including Washington DC)       |  |  |  |
| Map Color                                                            | 1                                   |  |  |  |
| Day/Night/Auto Setting                                               | Auto                                |  |  |  |
| Distance Units (Miles/KM) (Global setting)                           | Miles                               |  |  |  |
| Volume Presets                                                       | 4                                   |  |  |  |
| Time display change (12h/24h)                                        | 24h                                 |  |  |  |
| Keyboard layout                                                      | ABC                                 |  |  |  |
| Arrival Time                                                         | Time                                |  |  |  |
| Navigation Setup (Clock)                                             | Off                                 |  |  |  |
| Navigation Setup (Beep)                                              | On                                  |  |  |  |
| Map Configuration                                                    |                                     |  |  |  |
| Freeway Information                                                  | Off                                 |  |  |  |
| Guidance Screen                                                      | ON                                  |  |  |  |
| Map screen                                                           | Single                              |  |  |  |
| Turn Guidance Screen                                                 | Turn List                           |  |  |  |