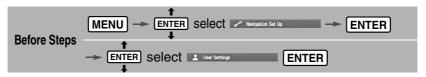

## Navigation Set Up

(User Setting)

# Navigation Set Up

(User Setting)

This function allows you set the categories on the area displayed when the (Point of Interest) menu is selected on the map. Quick POI enables you store up to six different kinds of categories which you use most regularly.