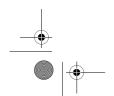

#### **Screens Before Setting Route**

- (1) Map Orientation control
- ( 愛 page 16) GPS (Global Positioning System) marker (2) ( page 52) Clock
- (3) Clock will be displayed when you set up Clock on Navigation Set Up On.
- Vehicle marker Shows the current position and direction of your vehicle.
- Scale display
  Displays the scale of the map.
  Distance from current position Displays the distance from the current position to the position pointed by O
- (7) Set Destination button

The destination, memory point or way point will be set at the position pointed by O in the scroll screen.

Store Memory Point button

Stores markers on the map.
POI (Point of Interest) Display button
( page 26)