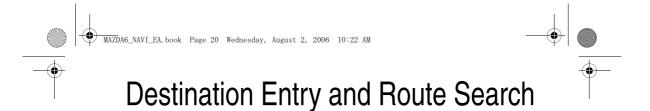

For Character Entry, please refer to page 27.

Routir

Select the sort methods

ont : Sorts the police station or the hospital by Distance.

sort : Sorts the police station or the hospital by name.

Select the name from Select the list

the list

J

Routing

For Character Entry, please refer to page 27.

● You can select one of the Six Categories on the menu or List Categories and then select the

## **Character Entry**

To enter the house phone number, and other.

Select the characters on the screen.