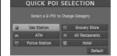

# Navigation Set Up

(User Setting)

This function allows you set the categories on the area displayed when the (Point of Interest) menu is selected on the map. Quick POI enables you store up to six different kinds of categories which you use most regularly.

### Open the [QUICK POI SELECTION] screen

Select the button for Quick POI storage.

Select the category to be changed : This button allows you to restore the factory settings.

Select a category. Once selected, subcategories will be displayed.

:Subcategories from all of the individual categories will be displayed together.

Select the subcategories to be displayed on the map.

Repeat the above steps to add further POI markers displayed on the menu.