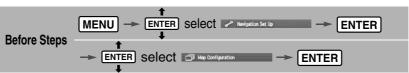

## **Navigation Set Up**

You can alter the map display conditions, the route guidance conditions and show the system information.

## Navigation Set Up

(User Setting)

# Navigation Set Up

(User Setting)

This function allows you set the categories on the area displayed when the (Point of Interest) menu is selected on the map. Quick POI enables you store up to six different kinds of categories which you use most regularly.