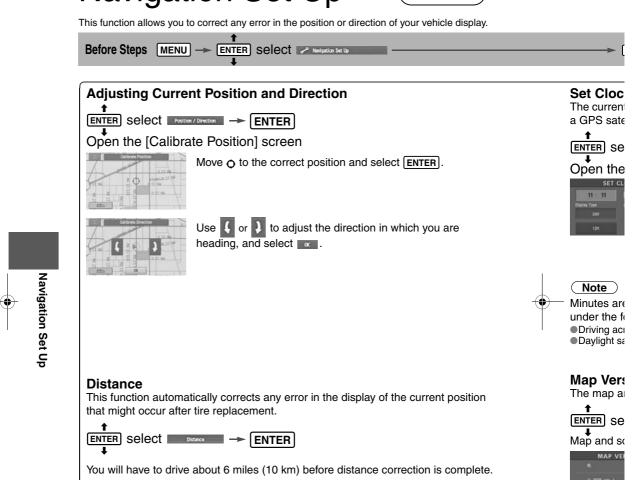

#### **Set Clock**

The current time is set using this function. Since time notification is provided by a GPS satellite.

Select if you prefer 24-hour display; for 12-hour display.

Select to move the setting ahead by one hour, and similarly, select to move it back by one hour.

#### Note

Minutes are adjusted by the GPS, however, it is necessary to adjust hours under the following conditions:

- Driving across different time zones
- Daylight saving time start and end

#### **Map Version**

urrent position

ITER

ı you are

The map and software version numbers can be confirmed using this function.

Map and software versions are now displayed.

ion is complete.

This function replaces all the settings in the mobile navigation system with the initial default settings.