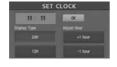

#### **Set Clock**

The current time is set using this function. Since time notification is provided by a GPS satellite.

Select if you prefer 24-hour display; for 12-hour display.

Select to move the setting ahead by one hour, and similarly, select to move it back by one hour.

#### Note

Minutes are adjusted by the GPS, however, it is necessary to adjust hours under the following conditions:

- Driving across different time zones
- Daylight saving time start and end