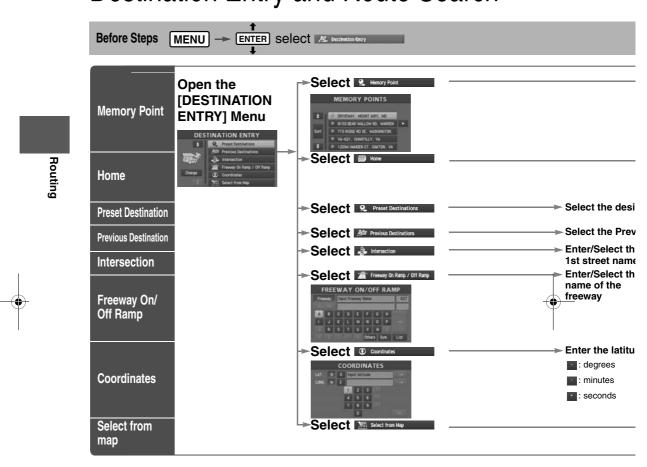

For Character Entry, please refer to page 27.

Routir

Select the sort methods

ont : Sorts the police station or the hospital by Distance.

sort : Sorts the police station or the hospital by name.

Select the name from Select the list

the list

J

Routing

For Character Entry, please refer to page 27.

● You can select one of the Six Categories on the menu or List Categories and then select the

## **Character Entry**

To enter the house phone number, and other.

Select the characters on the screen.

## **Direct Destination Input**

Address Book

●Voice control can be carried out by simply Pressing TALK and using a voice command (ﷺ page 39) spoken into the microphone.

Basic
Usage
Pattern

Press TALK (Steering Wheel)
Speak the desired voice command