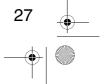

## **Direct Destination Input**

Address Book

●Voice control can be carried out by simply Pressing TALK and using a voice command (ﷺ page 39) spoken into the microphone.

Basic
Usage
Pattern

Press TALK (Steering Wheel)
Speak the desired voice command

Cancel Voice Cancel Long press TALK (Steering Wheel) (Press it more than 0.7 seconds.)

Note

After the navigation system has been set, voice recognition needs approximately 2 minutes for activation on preparation. Wait momentarily.