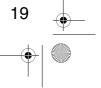

For Character Entry, please refer to page 27.

Routir

Select the sort methods

ont : Sorts the police station or the hospital by Distance.

sort : Sorts the police station or the hospital by name.

Select the name from Select the list

the list

J

Routing

For Character Entry, please refer to page 27.

● You can select one of the Six Categories on the menu or List Categories and then select the