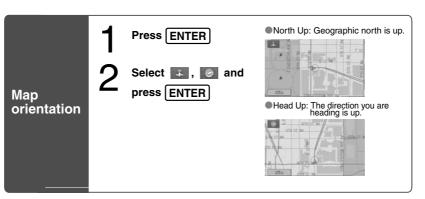

#### **Screens Before Setting Route**

- (1) Map Orientation control
- ( 愛 page 16) GPS (Global Positioning System) marker (2) ( page 52) Clock
- (3) Clock will be displayed when you set up Clock on Navigation Set Up On.
- Vehicle marker Shows the current position and direction of your vehicle.
- Scale display
  Displays the scale of the map.
  Distance from current position Displays the distance from the current position to the position pointed by O
- (7) Set Destination button

## Screen change Changing the Map Orientation/Scale

■ Do not keep your eyes fixed on the monitor screen or operate the system while driving

Do not change the settings and destination locations while driving. Minimize the time spent viewing the monitor screen and listening to the voice guidance while driving. Operating the system will distract the driver from looking ahead of the vehicle and may cause an accident. Always stop the vehicle in a safe location and use the parking brake before operating the system.