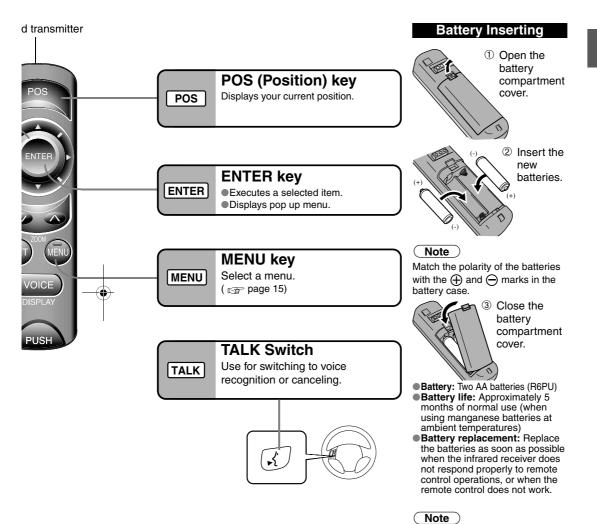

#### **Removing the Map Disc**

When the ignition switch is in the ACC position and press  $\triangle$  (EJECT).

Do not get your hand or fingers caught in moving parts or in the disc slot. This can cause injuries. Children are inquisitive, try to install or remove the map disc without infants looking on.

#### **Buttons on the screen**

Select the buttons by using Joystick and press **ENTER** Colors for unavailable buttons will be pale.

Getting started

## **Direct Destination Input**

Address Book

●Voice control can be carried out by simply Pressing TALK and using a voice command (ﷺ page 39) spoken into the microphone.

Basic
Usage
Pattern

Press TALK (Steering Wheel)
Speak the desired voice command

Cancel Voice Cancel Long press TALK (Steering Wheel) (Press it more than 0.7 seconds.)

Note

After the navigation system has been set, voice recognition needs approximately 2 minutes for activation on preparation. Wait momentarily.