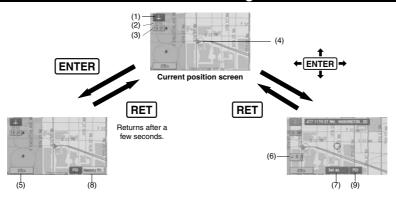

### Screen Names and Functions

#### **Screens Before Setting Route**

- (1) Map Orientation control
- ( 愛 page 16) GPS (Global Positioning System) marker (2) ( page 52) Clock
- (3) Clock will be displayed when you set up Clock on Navigation Set Up On.
- Vehicle marker Shows the current position and direction of your vehicle.
- Scale display
  Displays the scale of the map.
  Distance from current position Displays the distance from the current position to the position pointed by O
- (7) Set Destination button

The destination, memory point or way point will be set at the position pointed by O in the scroll screen.

Store Memory Point button

Stores markers on the map.
POI (Point of Interest) Display button
( page 26)

#### Screens During Route Guidance

- (1) Distance and Time to Destination display
  Displays the time\* and distance to the destination or way point.
  Selecting this will display the next and further information on the way point or time and distance to the destination.
  (\*Either required time or estimated time arrival).

  (3) Turn Arrow display
  Shows the direction to turn at the next junction and the distance to the junction (\*Brows Preferences button)
  (\*Either required time or estimated time arrival).

Route display Shows the provided route as a thick blue line.

- - junction and the distance to the junction. Route Preferences button

currently driving on.