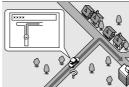

#### Screens During Route Guidance

- (1) Distance and Time to Destination display
  Displays the time\* and distance to the destination or way point.
  Selecting this will display the next and further information on the way point or time and distance to the destination.
  (\*Either required time or estimated time arrival).

  (3) Turn Arrow display
  Shows the direction to turn at the next junction and the distance to the junction (\*Brows Preferences button)
  (\*Either required time or estimated time arrival).

Route display Shows the provided route as a thick blue line.

- - junction and the distance to the junction. Route Preferences button

currently driving on.