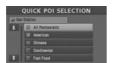

### Open the [QUICK POI SELECTION] screen

Select the button for Quick POI storage.

Select the category to be changed : This button allows you to restore the factory settings.

Select a category. Once selected, subcategories will be displayed.

:Subcategories from all of the individual categories will be displayed together.

Select the subcategories to be displayed on the map.

Repeat the above steps to add further POI markers displayed on the menu.