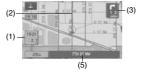

#### **Screens Before Setting Route**

- (1) Map Orientation control
- ( 愛 page 16) GPS (Global Positioning System) marker (2) ( page 52) Clock
- (3) Clock will be displayed when you set up Clock on Navigation Set Up On.
- Vehicle marker Shows the current position and direction of your vehicle.
- Scale display
  Displays the scale of the map.
  Distance from current position Displays the distance from the current position to the position pointed by O
- (7) Set Destination button

The destination, memory point or way point will be set at the position pointed by O in the scroll screen.

Store Memory Point button

Stores markers on the map.
POI (Point of Interest) Display button
( page 26)