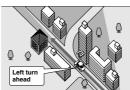

#### ■Intersection guidance

- The system voice announces the distance to an upcoming turn and the turning direction.
- → This guidance function is automatic. Therefore, you do not have to set it, and it cannot be
- The system vocally announces the distance to an upcoming highway branching point or junction.