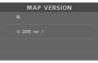

#### **Map Version**

urrent position

ITER

ı you are

The map and software version numbers can be confirmed using this function.

Map and software versions are now displayed.

ion is complete.

This function replaces all the settings in the mobile navigation system with the initial default settings.