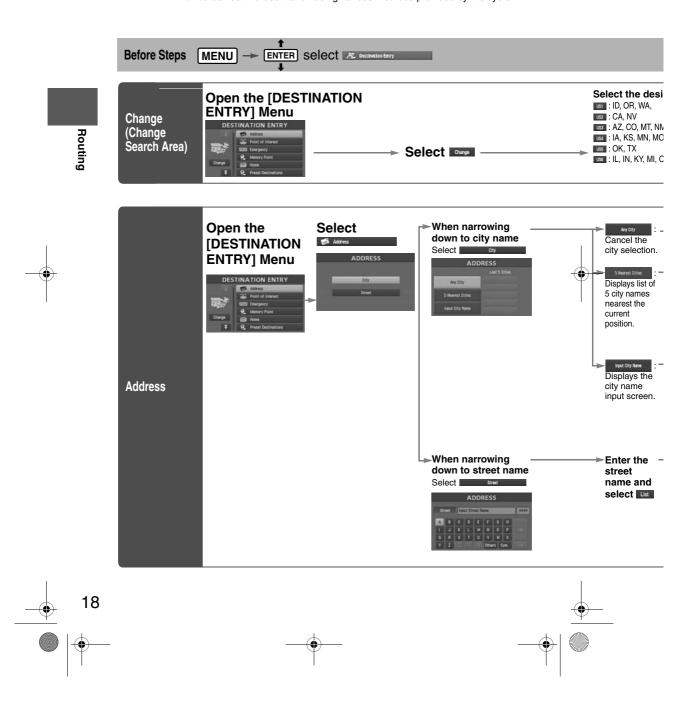

For Character Entry, please refer to page 27.

Routir

Select the sort methods

ont : Sorts the police station or the hospital by Distance.

sort : Sorts the police station or the hospital by name.

Select the name from Select the list

the list

J

Routing

For Character Entry, please refer to page 27.

● You can select one of the Six Categories on the menu or List Categories and then select the

## **Character Entry**

To enter the house phone number, and other.

Select the characters on the screen.