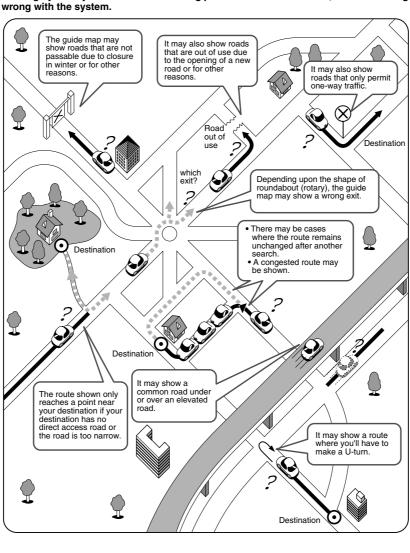

#### **Route Guide**

Although you may encounter the following problems in route guide, there is nothing wrong with the system.

For certain intersection shapes, the upcoming turn or the name of the intersection may not be

For certain intersection shapes you may be prompted to turn right or left When you should actually stay on the same road.

Voice guidance for the planned route may continue even after you have deviated from that route such as having turned too early.

Some points where the road divides on highways or toll roads may not be displayed or announced.

The Intersection Zoom Map may not always agree with the actual shape of the intersection.

The announced distance to an upcoming turn may differ slightly from reality.

#### **Route Search**

Although you may encounter the following problems in a route search, there is nothing

If necessary