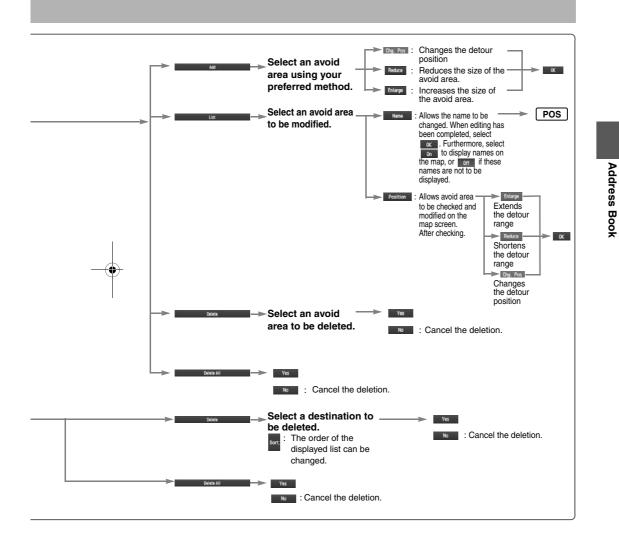

## Advanced use ■ Address Book

| Address Book                                                                                |     |
|---------------------------------------------------------------------------------------------|-----|
| <ul> <li>Address Book34</li> </ul>                                                          |     |
| (Memory Point Storage), (Memory Point Confirmation and Modification),                       |     |
| (Preset Destinations or Home storage), (Memory Point Deletion), (All Memory Point Deletion) | ory |
| Point Deletion), (Displays Icons at Memory Points), (Avoid Area Storage),                   |     |
| (Avoid Area Confirmation and Modification), (Avoid Area Deletion),                          |     |
| (All Avoid Area Deletion), (Category Name Modification), (Previous                          |     |
| Destination Deletion), (All Preset Destination Deletion)                                    |     |
| ■ Voice Recognition                                                                         |     |
| Voice Recognition                                                                           |     |
| (Voice Recognition Structure), (Select the Language),                                       |     |
| (Basic Usage Pattern), (Cancel Voice Recognition), (Voice Recognition                       |     |
| Command)                                                                                    |     |
| ■ Navigation Set Up                                                                         |     |
| Volume Adjustment40                                                                         |     |
| <ul> <li>Navigation Set Up42</li> </ul>                                                     |     |
| (User Setting), (Quick POI Selection), (Calibration), (Restore System                       |     |
| Defaults), (Language), (Map Configuration)                                                  |     |
|                                                                                             |     |