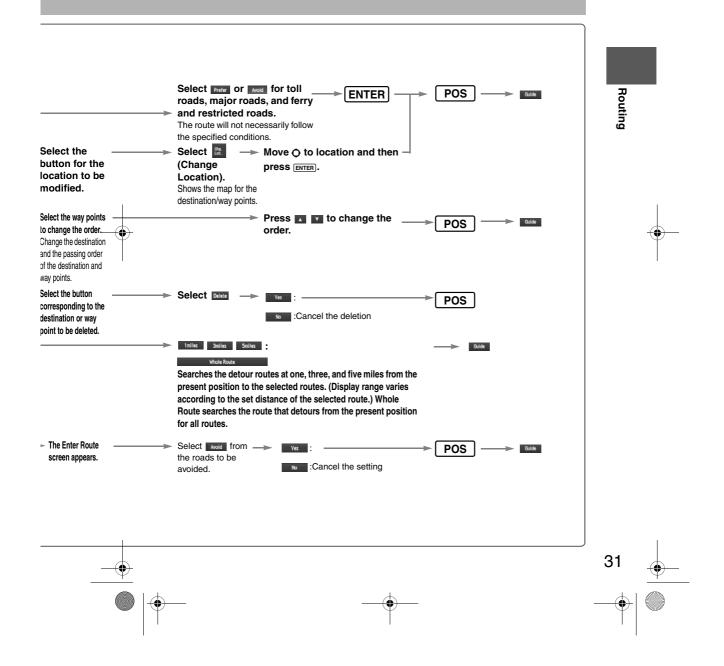

For Character Entry, please refer to page 27.

Routir

Select the sort methods

ont : Sorts the police station or the hospital by Distance.

sort : Sorts the police station or the hospital by name.

Select the name from Select the list

the list

J

Routing

For Character Entry, please refer to page 27.

● You can select one of the Six Categories on the menu or List Categories and then select the