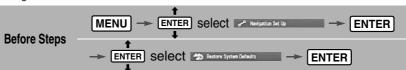

## **Navigation Set Up**

You can alter the map display conditions, the route guidance conditions and show the system information.

#### ■ Stop your vehicle before the following operations.

Do not change the settings and destination locations while driving. Minimize the time spent viewing the monitor screen and listening to the voice guidance while driving. Operating the system will distract the driver from looking ahead of the vehicle and may cause an accident.

Always stop the vehicle in a safe location and put the parking brake on before operating the system.