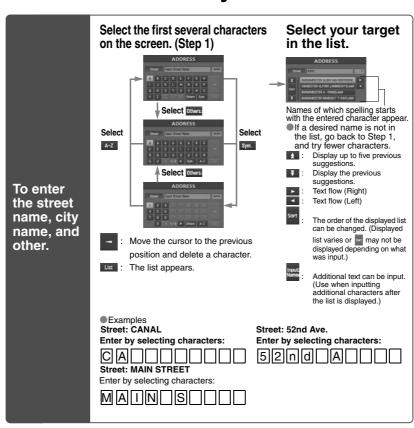

For Character Entry, please refer to page 27.

Routir

Select the sort methods

ont : Sorts the police station or the hospital by Distance.

sort : Sorts the police station or the hospital by name.

Select the name from Select the list

the list

J

Routing

For Character Entry, please refer to page 27.

● You can select one of the Six Categories on the menu or List Categories and then select the

## **Character Entry**

To enter the house phone number, and other.

Select the characters on the screen.