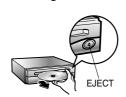

#### **Removing the Map Disc**

When the ignition switch is in the ACC position and press  $\triangle$  (EJECT).

Do not get your hand or fingers caught in moving parts or in the disc slot. This can cause injuries. Children are inquisitive, try to install or remove the map disc without infants looking on.