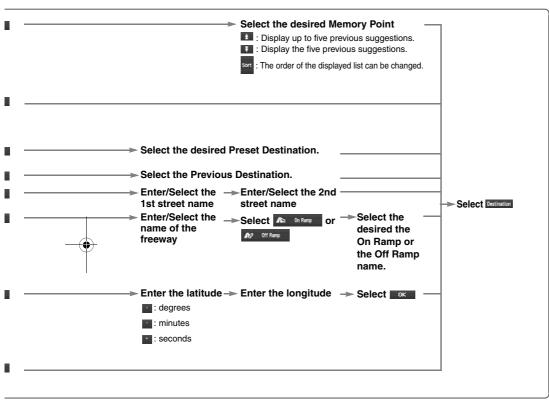

For Character Entry, please refer to page 27.

Routir

Select the sort methods

ont : Sorts the police station or the hospital by Distance.

sort : Sorts the police station or the hospital by name.

Select the name from Select the list

the list

J

Routing

For Character Entry, please refer to page 27.

● You can select one of the Six Categories on the menu or List Categories and then select the

## **Character Entry**

To enter the house phone number, and other.

Select the characters on the screen.

## **Direct Destination Input**

Address Book

●Voice control can be carried out by simply Pressing TALK and using a voice command (ﷺ page 39) spoken into the microphone.

Basic
Usage
Pattern

Press TALK (Steering Wheel)
Speak the desired voice command