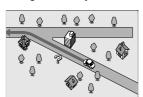

#### **Screens Before Setting Route**

- (1) Map Orientation control
- ( 愛 page 16) GPS (Global Positioning System) marker (2) ( page 52) Clock
- (3) Clock will be displayed when you set up Clock on Navigation Set Up On.
- Vehicle marker Shows the current position and direction of your vehicle.
- Scale display
  Displays the scale of the map.
  Distance from current position Displays the distance from the current position to the position pointed by O
- (7) Set Destination button

The destination, memory point or way point will be set at the position pointed by O in the scroll screen.

Store Memory Point button

Stores markers on the map.
POI (Point of Interest) Display button
( page 26)

#### Screens During Route Guidance

- (1) Distance and Time to Destination display
  Displays the time\* and distance to the destination or way point.
  Selecting this will display the next and further information on the way point or time and distance to the destination.
  (\*Either required time or estimated time arrival).

  (3) Turn Arrow display
  Shows the direction to turn at the next junction and the distance to the junction (\*Brows Preferences button)
  (\*Either required time or estimated time arrival).

Route display Shows the provided route as a thick blue line.

- - junction and the distance to the junction. Route Preferences button

currently driving on.