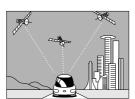

#### **Navigation System**

This navigation system utilizes GPS\* satellite signals, a speed sensor and gyrosensor to track and display your vehicle's current position, and to guide you from your starting point to your destination along a calculated route.

#### **GPS**

GPS is a position detecting system utilizing the signals from GPS satellites deployed by the U.S. Department of Defense. The Mobile Navigation System uses input from three or more satellites and calculates the vehicle position based on the principle of triangulation.

The positioning accuracy of the system corresponds to the error display of the GPS which is from about 30 to 200 meters.

• If you are using the system for the first time, or if you have not used it for some time, it takes about 5 minutes (or about 2 minutes in open areas) to calculate your vehicle's position.

#### ■GPS signal reception is poor in the following places

In tunnels

Among high-rise buildings Under elevated roads

In wooded areas

There may be vehicle position deviations for some time until GPS signals are received after turning on the ignition.