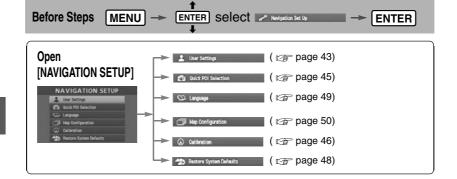

## **Navigation Set Up**

You can alter the map display conditions, the route guidance conditions and show the system information.

## Navigation Set Up

(User Setting)

# Navigation Set Up

(User Setting)

This function allows you set the categories on the area displayed when the (Point of Interest) menu is selected on the map. Quick POI enables you store up to six different kinds of categories which you use most regularly.

### Open the [QUICK POI SELECTION] screen

Select the button for Quick POI storage.

Select the category to be changed : This button allows you to restore the factory settings.

Select a category. Once selected, subcategories will be displayed.

Navigation Set Up

You can change the language of the menu and the voice guidance.

### Navigation Set Up Map Configuration

50

#### **Map Version**

urrent position

ITER

ı you are

The map and software version numbers can be confirmed using this function.

Map and software versions are now displayed.

ion is complete.

This function replaces all the settings in the mobile navigation system with the initial default settings.