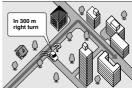

#### ■Intersection guidance

- The system voice announces the distance to an upcoming turn and the turning direction.
- → This guidance function is automatic. Therefore, you do not have to set it, and it cannot be
- The system vocally announces the distance to an upcoming highway branching point or junction.