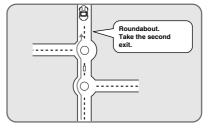

#### ■Intersection guidance

- The system voice announces the distance to an upcoming turn and the turning direction.
- → This guidance function is automatic. Therefore, you do not have to set it, and it cannot be
- The system vocally announces the distance to an upcoming highway branching point or junction.

When two intersections are close together, the voice guidance may be late.

When two roundabouts are close together, the voice guidance for the second may be late.