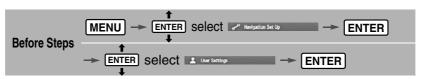

## Navigation Set Up

(User Setting)

# Navigation Set Up

(User Setting)

This function allows you set the categories on the area displayed when the (Point of Interest) menu is selected on the map. Quick POI enables you store up to six different kinds of categories which you use most regularly.