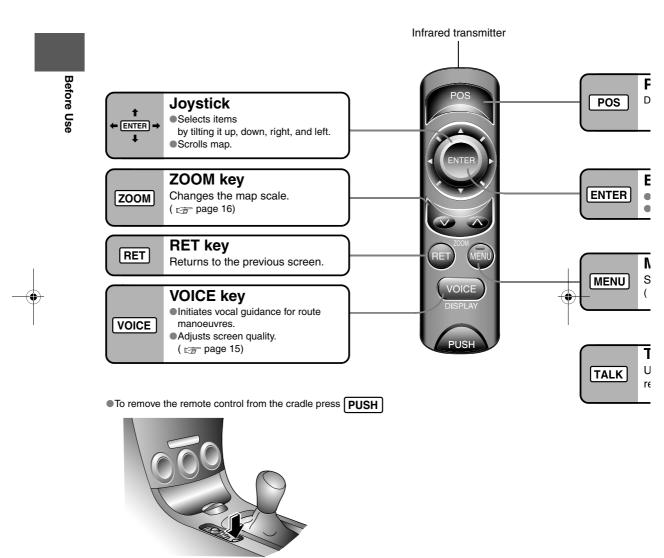

#### **Buttons on the screen**

Select the buttons by using Joystick and press **ENTER** Colors for unavailable buttons will be pale.

Getting started

### Screen Names and Functions