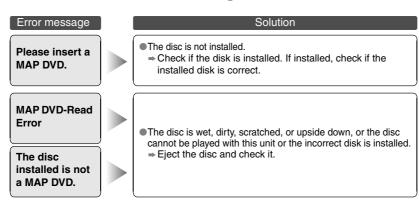

ffer slightly from reality.

















The navigation system is just a support system for the driver. The driver should always pay attention to the traffic situation to safely make decisions. You may be unable to arrive at your destination due to out-of-date information on a map disc. You should be especially careful when selecting an urgent destination such as a hospital or a police station.

#### **Route Search**

Although you may encounter the following problems in a route search, there is nothing









If necessary



#### Note

There may be some problems due to operational errors or mistakes. Please read this manual again and verify that there really is a problem before calling an Expert Dealer, we recommend an Authorized Mazda Dealer to ask for repair services.

























#### **Care of the Product**

### ■ Cleaning this product Use a dry, soft cloth to wipe it.

#### ■ Cautions for cleaning

Never use solvents such as benzene and thinners, they could mar the surface of the unit.

#### ■ Map disc

If you require the latest map disc, consult an Expert Dealer, we recommend an Authorized Mazda Dealer.

#### **Handling and Care of Map Discs**

#### ■ How to hold the disc

- Do not touch the underside of the disc.
- Do not scratch the disc.
- Do not bend the disc.
- •When not in use, keep the disc in the case.

■ Disc Cleaning

• Use a dry, soft cloth to wipe from the center outward.





<Right>





- Direct sunlight
- Near car heaters
- In dirty, dusty and damp areas
- On seats and dashboards