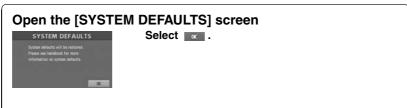

#### **Map Version**

urrent position

ITER

ı you are

The map and software version numbers can be confirmed using this function.

Map and software versions are now displayed.

ion is complete.

This function replaces all the settings in the mobile navigation system with the initial default settings.

If you execute Restore System Defaults, all of your stored setting data will be deleted.