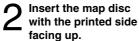

placing the remote control in the console box. Pressure on any of

Insert the map disc into the unit to start the Mobile Navigation System.

#### ■ Map Disc

Refer to "Handling and Care of Map Discs" to know how to handle a map

#### Note

Getting started

- ●The map disc cannot be inserted or ejected while the ignition switch is in the OFF position.
- Remember that the battery can run down if the ignition switch is kept in the ON or ACC position for a long time while the engine not running.