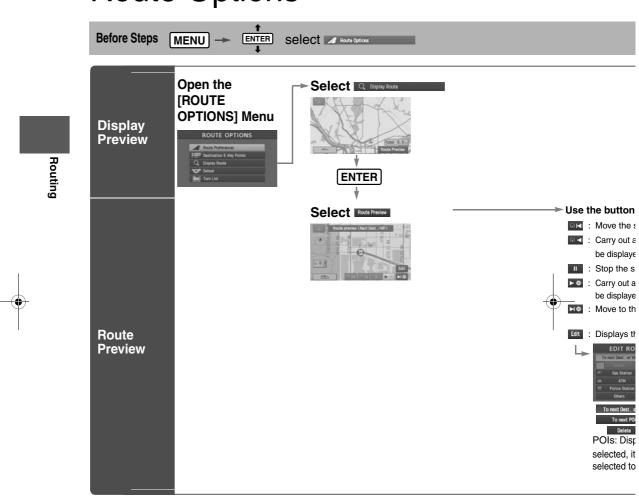

## **Navigation Set Up**

You can alter the map display conditions, the route guidance conditions and show the system information.

# Navigation Set Up

(User Setting)

This function allows you set the categories on the area displayed when the (Point of Interest) menu is selected on the map. Quick POI enables you store up to six different kinds of categories which you use most regularly.

### Open the [QUICK POI SELECTION] screen

Select the button for Quick POI storage.

Select the category to be changed : This button allows you to restore the factory settings.

Select a category. Once selected, subcategories will be displayed.

:Subcategories from all of the individual categories will be displayed together.

Select the subcategories to be displayed on the map.

Repeat the above steps to add further POI markers displayed on the menu.