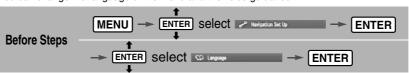

## **Navigation Set Up**

You can alter the map display conditions, the route guidance conditions and show the system information.

Navigation Set Up

You can change the language of the menu and the voice guidance.