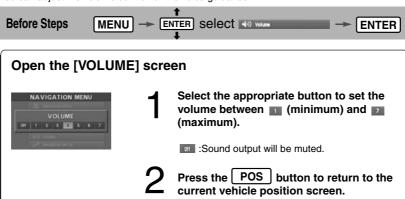

## Volume Adjustment

You can adjust the volume control for the voice guidance.

## **Navigation Set Up**

You can alter the map display conditions, the route guidance conditions and show the system information.

#### ■ Stop your vehicle before the following operations.

Do not change the settings and destination locations while driving. Minimize the time spent viewing the monitor screen and listening to the voice guidance while driving. Operating the system will distract the driver from looking ahead of the vehicle and may cause an accident.

Always stop the vehicle in a safe location and put the parking brake on before operating the system.