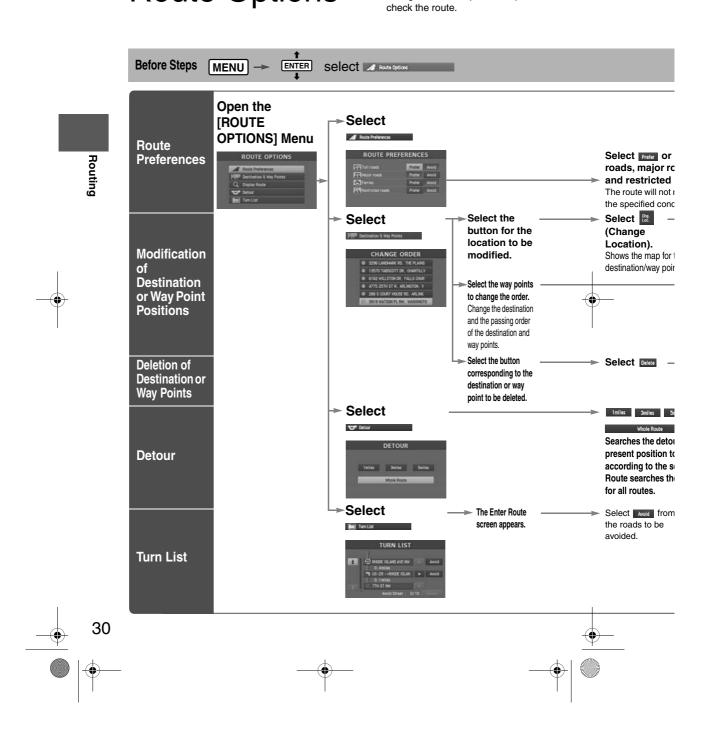

he navigation system can include roads that you cannot drive on and roads that you are prohibited from driving on due to traffic regulations. Please comply with the traffic regulations.





For Character Entry, please refer to page 27.

















Routir





Select the sort methods

ont : Sorts the police station or the hospital by Distance.

sort : Sorts the police station or the hospital by name.

Select the name from Select the list

the list

J

Routing















For Character Entry, please refer to page 27.









● You can select one of the Six Categories on the menu or List Categories and then select the











## **Character Entry**



To enter the house phone number, and other.

Select the characters on the screen.







## **Direct Destination Input**



























Address Book























●Voice control can be carried out by simply Pressing TALK and using a voice command (ﷺ page 39) spoken into the microphone.





Basic
Usage
Pattern

Press TALK (Steering Wheel)
Speak the desired voice command

Cancel Voice Cancel Long press TALK (Steering Wheel) (Press it more than 0.7 seconds.)

Note

After the navigation system has been set, voice recognition needs approximately 2 minutes for activation on preparation. Wait momentarily.

Select your preferred language from the list











#### **Avoiding Voice Recognition Errors.**

Read the notes listed below to allow the Voice Recognition function to recognize your voice properly. Speak a voice command clearly.

- •Keep yourself in a safe driving position. Do not face or approa