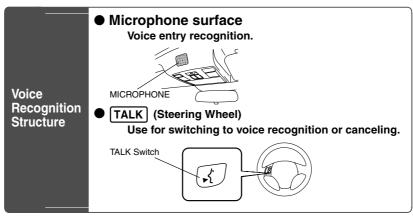

## **Direct Destination Input**

Address Book

●Voice control can be carried out by simply Pressing TALK and using a voice command (ﷺ page 39) spoken into the microphone.

Basic
Usage
Pattern

Press TALK (Steering Wheel)
Speak the desired voice command

Cancel Voice Cancel Long press TALK (Steering Wheel) (Press it more than 0.7 seconds.)

Note

After the navigation system has been set, voice recognition needs approximately 2 minutes for activation on preparation. Wait momentarily.